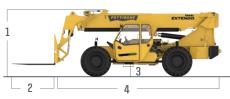

#### PRELIMINARY SPECIFICATIONS

| DIMENSIONS                      |                                                                                                  |
|---------------------------------|--------------------------------------------------------------------------------------------------|
| 1 Overall Height                | 8' 11" (272 cm) boom down                                                                        |
| 2 Fork Carriage                 | 48" (122 cm) standard                                                                            |
| 3 Ground Clearance              | 18" (46 cm)                                                                                      |
| 4 Overall Length                | 22' 11" (699 cm) to fork frame                                                                   |
| Overall Width                   | 8' 6" (259 cm)                                                                                   |
| Pallet Forks                    | 2.25x4x48" standard                                                                              |
| Approximate Operating<br>Weight | 26,750 lbs (12,134 kg)                                                                           |
| ENGINE                          |                                                                                                  |
| Model/Power                     | 74 HP (55 kW) Deutz® Tier 4 diesel with DOC muffler                                              |
| Fuel Tank                       | 30 gal. (114 L)                                                                                  |
| HYDRAULICS                      |                                                                                                  |
| System                          | Pressure comp, axial piston pump                                                                 |
| Features                        | Fully proportional functions, auxiliary boom tip<br>hydraulics, quick disconnect for attachments |
| Controls                        | Single joystick, pilot operated                                                                  |
| PERFORMANCE                     |                                                                                                  |
| Max Load Capacity               | 10,000 lbs (4,536 kg)                                                                            |
| Maximum Lift Height             | 46' 5" (1,415 cm)                                                                                |
| Landing Height                  | 42' (1,280 cm)                                                                                   |
| Maximum Forward Reach           | 30' (915 cm) at 24" LC                                                                           |
| Below Grade Reach               | 3' 2" (97 cm)                                                                                    |
| Maximum Travel Speed            | 15.2 mph (24.5 km/h)                                                                             |
| Turning Radius                  | 14' 4" (437 cm)                                                                                  |
| Drawbar Pull (GVW)              | 26,150 lbs (11,861 kg)                                                                           |
| Frame                           | 20° of leveling (10° right and left), rear axle<br>stabilization system                          |
| Transmission                    | Dana® VDT12000 Series, 3-speed Powershift, forward & reverse                                     |
| Axles                           | Dana 212 Series: 4-wheel drive, 45% limited slip<br>front differential                           |
| Steering                        | 4 wheel, 2 wheel, and crab steer                                                                 |
| Brakes                          | Oil-immersed inboard disc service brakes, integral front SAHR park brake                         |
| Tires                           | 13.00 x 24, 16 ply, G2 tread air-fill standard                                                   |
| Boom                            | 3-section, slide pad; automatic fork leveling without slave cylinder                             |