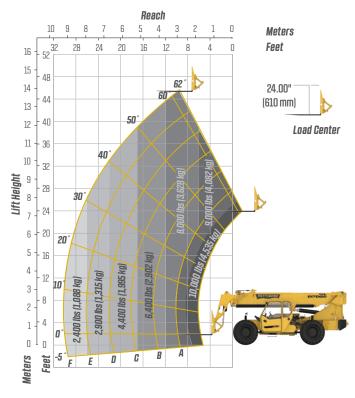

T12000 Series, 3-speed Powershift, forward & reverse                                     |
| Axles                           | Dana 212 Series: 4-wheel drive, 45% limited slip<br>front differential                           |
| Steering                        | 4 wheel, 2 wheel, and crab steer                                                                 |
| Brakes                          | Oil-immersed inboard disc service brakes, integral front SAHR park brake                         |
| Tires                           | 13.00 x 24, 16 ply, G2 tread air-fill standard                                                   |
| Boom                            | 3-section, slide pad; automatic fork leveling without slave cylinder                             |

## PRELIMINARY LIFT PERFORMANCE



## **FEATURES & OPTIONS**

| OPERATOR CAB                                                                                                                                                                    |                                                                                                                            |  |
|---------------------------------------------------------------------------------------------------------------------------------------------------------------------------------|----------------------------------------------------------------------------------------------------------------------------|--|
| X-Command® telematics<br>Adjustable suspension seat with seat belt<br>Single multifunction hydraulic joystick<br>Analog/LCD gauge cluster