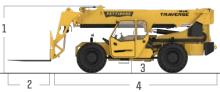

## **SPECIFICATIONS**

| 4                               |                                                                                                  |
|---------------------------------|--------------------------------------------------------------------------------------------------|
| DIMENSIONS                      |                                                                                                  |
| 1 Overall Height                | 9' (274 cm) boom down                                                                            |
| 2 Fork Carriage                 | 48" (122 cm) standard                                                                            |
| 3 Ground Clearance              | 19" (48 cm)                                                                                      |
| 4 Overall Length                | 22' 11" (699 cm) to fork frame                                                                   |
| Overall Width                   | 8' 6" (259 cm)                                                                                   |
| Pallet Forks                    | 2.25x4x48" standard                                                                              |
| Approximate Operating<br>Weight | 29,750 lbs (13,494 kg) without outriggers<br>31,250 lbs (14,175 kg) with optional outriggers     |
| ENGINE                          |                                                                                                  |
| Model/Power                     | 120 HP (89.5 kW) Deutz® TCD 3.6 Tier 4 Final diesel<br>with DEF and SCR aftertreatment           |
| DEF Tank                        | 5 gal. (19 L)                                                                                    |
| Fuel Tank                       | 30 gal. (114 L)                                                                                  |
| HYDRAULICS                      |                                                                                                  |
| System                          | Pressure comp, axial piston pump                                                                 |
| Features                        | Fully proportional functions, auxiliary boom tip<br>hydraulics, quick disconnect for attachments |
| Controls                        | Single joystick, pilot operated                                                                  |
| PERFORMANCE                     |                                                                                                  |
| Max Load Capacity               | 12,000 lbs (5,443 kg)                                                                            |
| Maximum Lift Height             | 46' 6" (1,417 cm)                                                                                |
| Landing Height                  | 46' 6" (1,417 cm)                                                                                |
| Maximum Forward Reach           | 35' 10" (1,092 cm) at 24" LC<br>30' (914 cm) non-traversed                                       |
| Below Grade Reach               | 3' 2" (97 cm)                                                                                    |
| Maximum Travel Speed            | 15.2 mph (24.5 km/h)                                                                             |
| Turning Radius                  | 14' 4" (437 cm)                                                                                  |
| Drawbar Pull (GVW)              | 29,100 lbs (13,200 kg)                                                                           |
| Frame                           | 20° of leveling (10° right and left), rear axle<br>stabilization system                          |
| Transmission                    | Dana® VDT12000 Series, 3-speed Powershift,<br>forward & reverse                                  |
| Axles                           | Dana 223 Series: 4-wheel drive, 45% limited slip<br>front differential                           |
| Steering                        | 4 wheel, 2 wheel, and crab steer                                                                 |
| Brakes                          | Oil-immersed inboard disc service brakes, integral<br>front SAHR park brake                      |
| Tires                           | 14.00 x 24, 16 ply, G2 tread air-fill standard                                                   |
| Boom                            | 3-section, slide pad; automatic fork leveling without<br>slave cylinder                          |