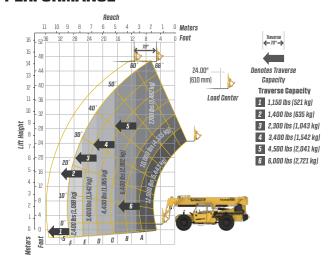

| Dana® VDT12000 Series, 3-speed Powershift,<br>forward & reverse                                  |
| Axles                           | Dana 223 Series: 4-wheel drive, 45% limited slip<br>front differential                           |
| Steering                        | 4 wheel, 2 wheel, and crab steer                                                                 |
| Brakes                          | Oil-immersed inboard disc service brakes, integral<br>front SAHR park brake                      |
| Tires                           | 14.00 x 24, 16 ply, G2 tread air-fill standard                                                   |
| Boom                            | 3-section, slide pad; automatic fork leveling without<br>slave cylinder                          |

# LIFT PERFORMANCE



## **FEATURES & OPTIONS**

| X-Command® telematics Adjustable suspension seat with seat belt Single multifunction hydraulic joystick Analog/LCD gauge cluster  AVAILABLE ATTACHMENTS  Pallet, lumber or block forks Utility bucket Side tilt carriage (+/-10°) Truss boom  Split door design Flat, bolt-in glass Lockable storage area under seat  Standard carriage Hydraulic fork positioning carriage 10' tower w/ standard carriage